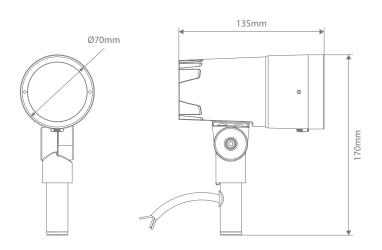

## Description

KIRA 6W LED Garden Spike Light Series has been specifically designed to finally provide the prefect spread of light required with an adjustable lens function. Simply rotate the lens cover to spread the beam angle from a narrow 15° beam to a wide 60° beam angle. This feature finally offers the flexibility to spot of flood garden areas like never before. Featuring a high output 6W LED chip, and a tilt adjustable head in a black powder coated frame. Low voltage 12V DC Constant Voltage LED driver required.