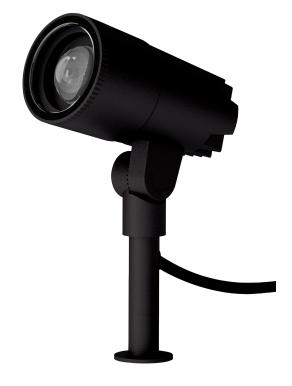

## Description

KIRA 6W LED Garden Spike Light Series has been specifically designed to finally provide the prefect spread of light required with an adjustable lens function. Simply rotate the lens cover to spread the beam angle from a narrow 15° beam to a wide 60° beam angle. This feature finally offers the flexibility to spot of flood garden areas like never before. Featuring a high output 6W LED chip, and a tilt adjustable head in a black powder coated frame. Low voltage 12V DC Constant Voltage LED driver required.